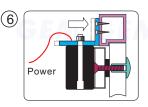

Use the Allen wrench to tighten the screws into the L bracket.

Turn on the power of EM-Lock, and let the armature plate bonds to the EM-lock. Adjust the position between the L bracket and the door frame.